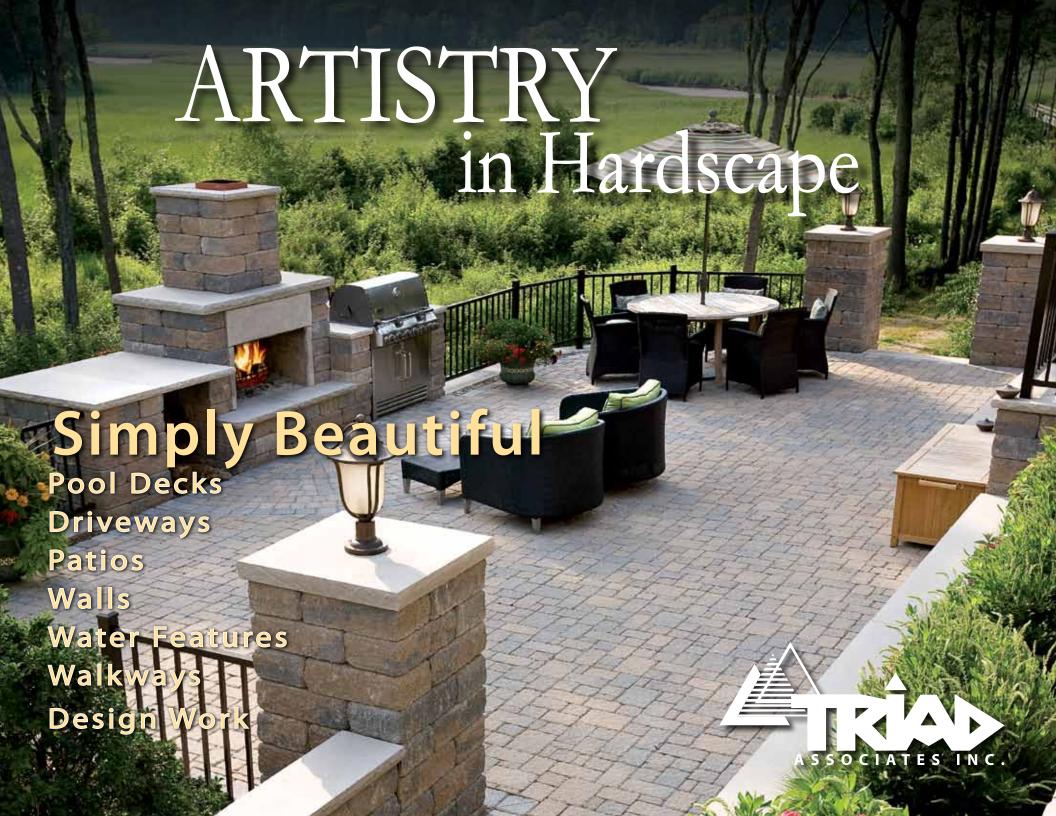

Paver patio with block walls, columns and custom granite caps

Exposed aggregate pool deck with cantilever coping and natural stone waterfall

Paver patio and pool deck ,double-sided seating wall with block cap