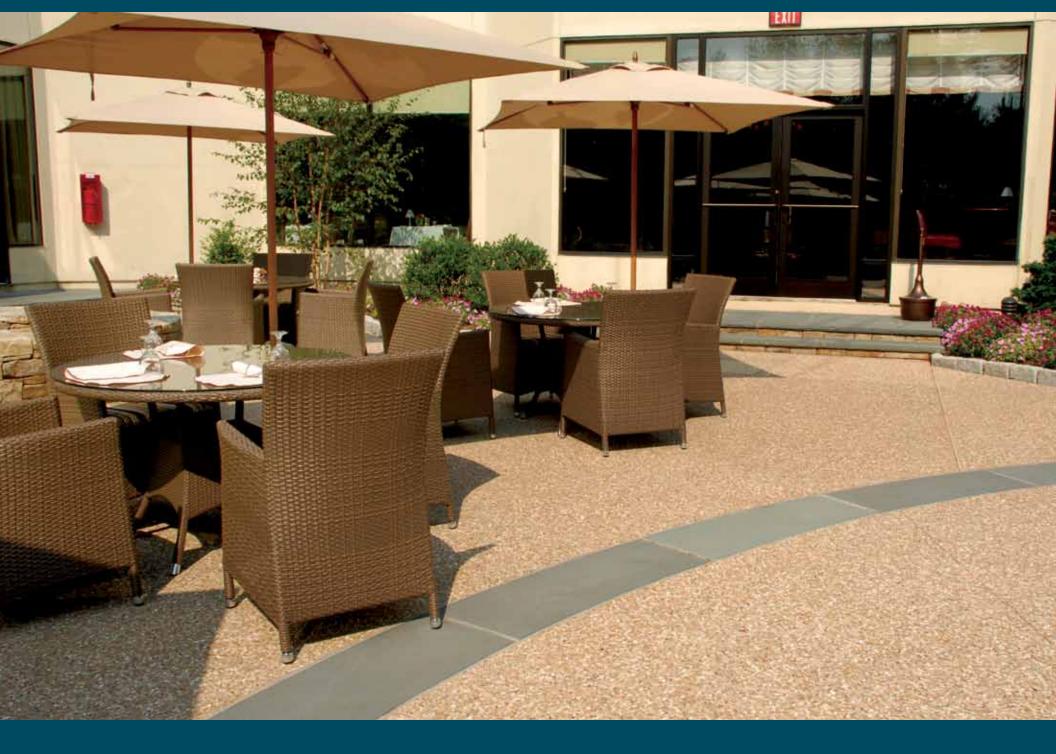

Paver patio with block walls, columns and custom granite caps

Exposed aggregate pool deck with cantilever coping and natural stone waterfall

Paver patio and pool deck ,double-sided seating wall with block cap