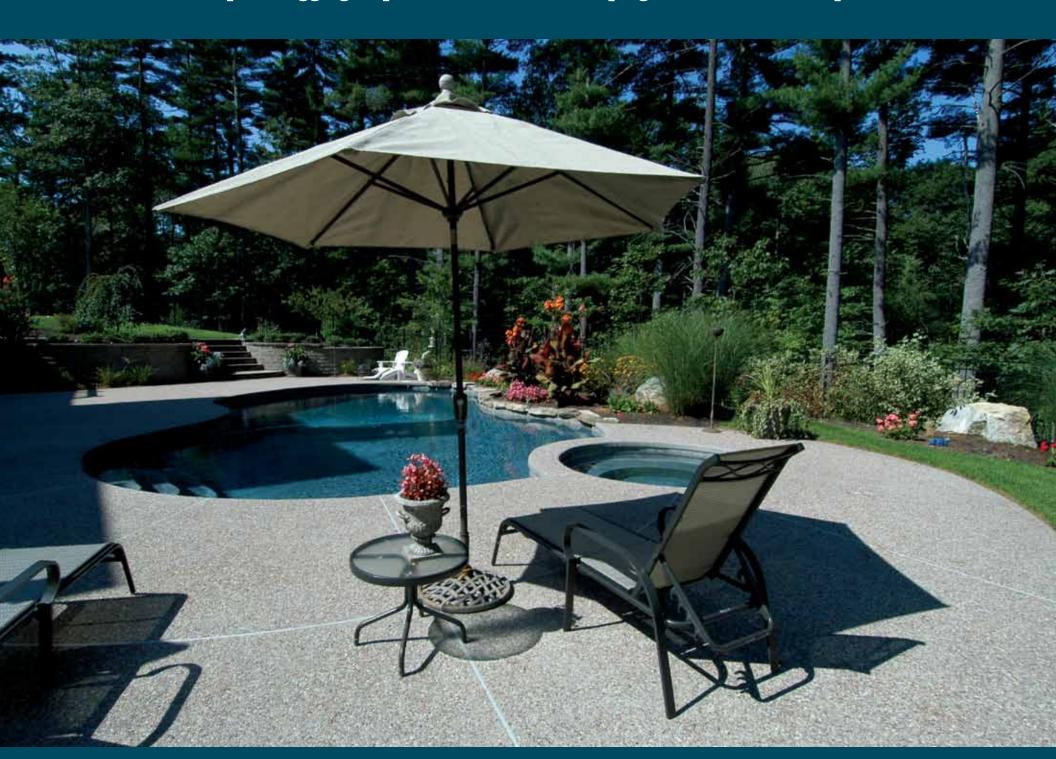

Paver patio with block walls, columns and custom granite caps

Exposed aggregate pool deck with cantilever coping and natural stone waterfall

Paver patio and pool deck ,double-sided seating wall with block cap