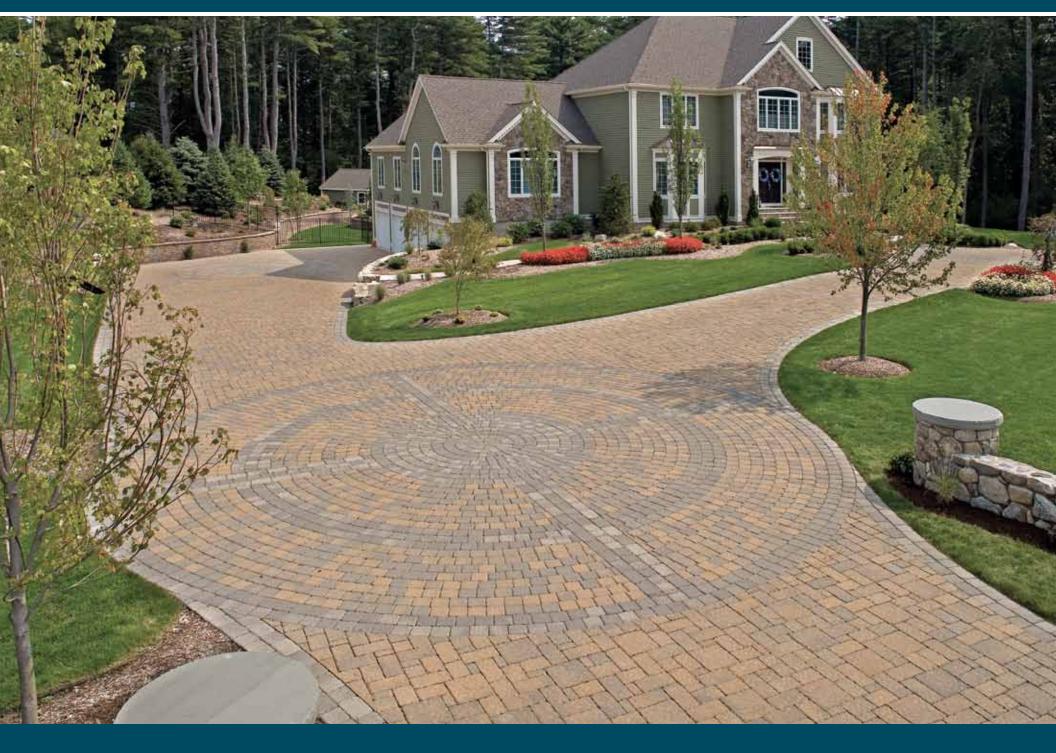

Paver driveway with custom circle design

Paver pool deck, bullnose brick coping, block walls and columns with granite caps

Paver pool deck, poured aggregate cantilever coping band and natural stone water feature