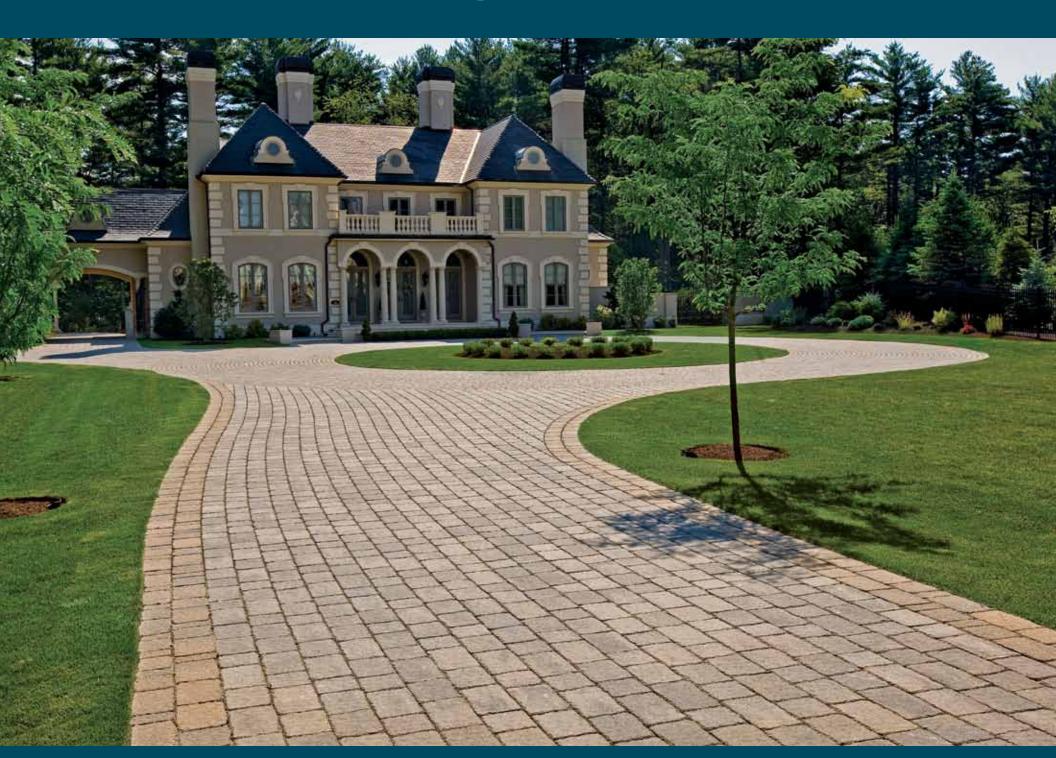

Paver driveway with custom circle design

Paver pool deck, bullnose brick coping, block walls and columns with granite caps

Paver pool deck, poured aggregate cantilever coping band and natural stone water feature