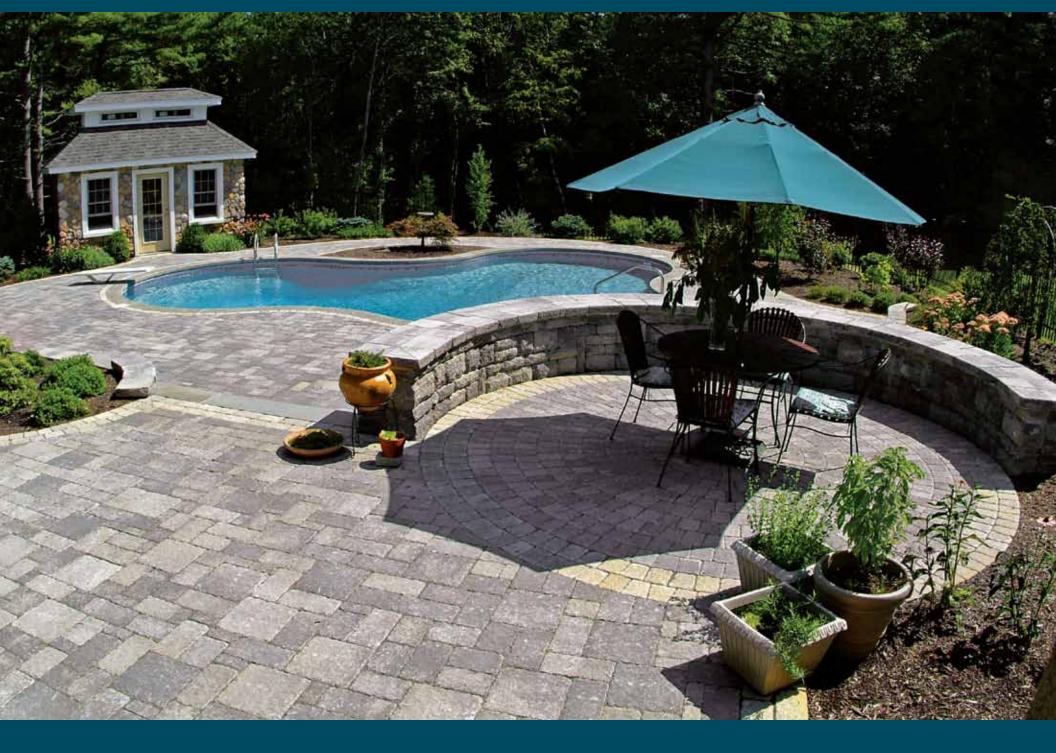

Paver patio with block walls, columns and custom granite caps

Exposed aggregate pool deck with cantilever coping and natural stone waterfall

Paver patio and pool deck ,double-sided seating wall with block cap

Paver driveway with custom circle design

Paver pool deck, bullnose brick coping, block walls and columns with granite caps

Paver pool deck, poured aggregate cantilever coping band and natural stone water feature