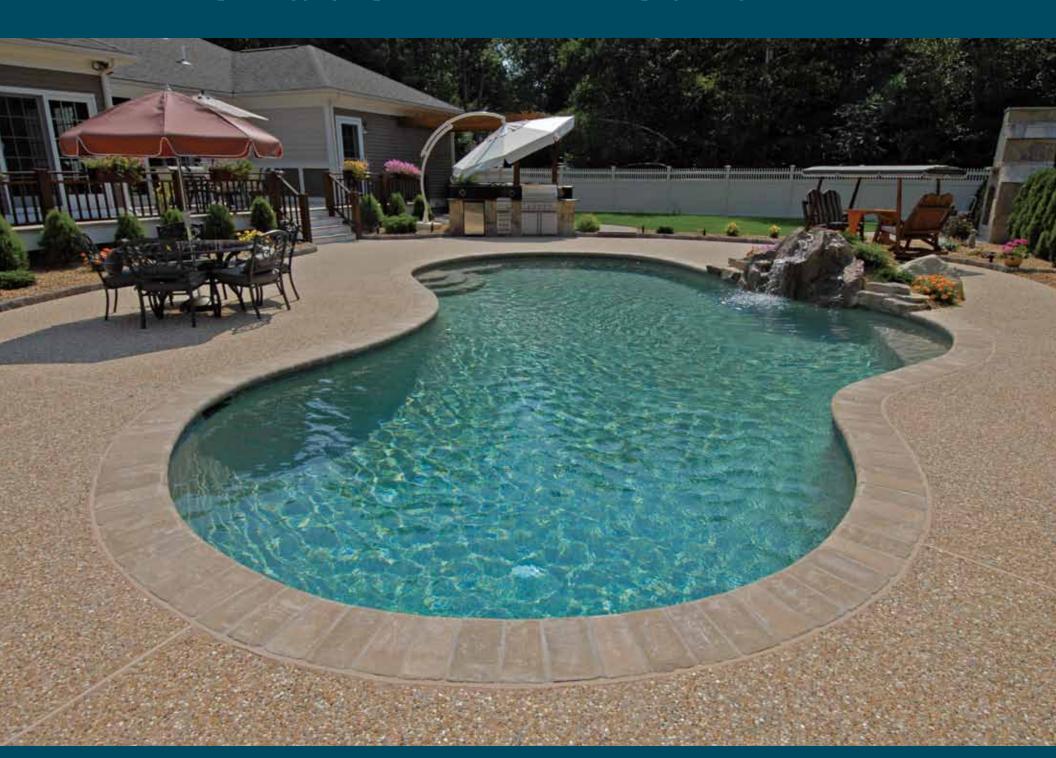

Paver driveway with custom circle design

Paver pool deck, bullnose brick coping, block walls and columns with granite caps

Paver pool deck, poured aggregate cantilever coping band and natural stone water feature

Exposed aggregate pool deck with cantilever coping, cantilever steps and block walls

Korean War Memorial located in Haverhill, MA- Pavers, block walls and columns

Exposed aggregate pool deck, cantilever and natural stone coping, fiberglass waterfall