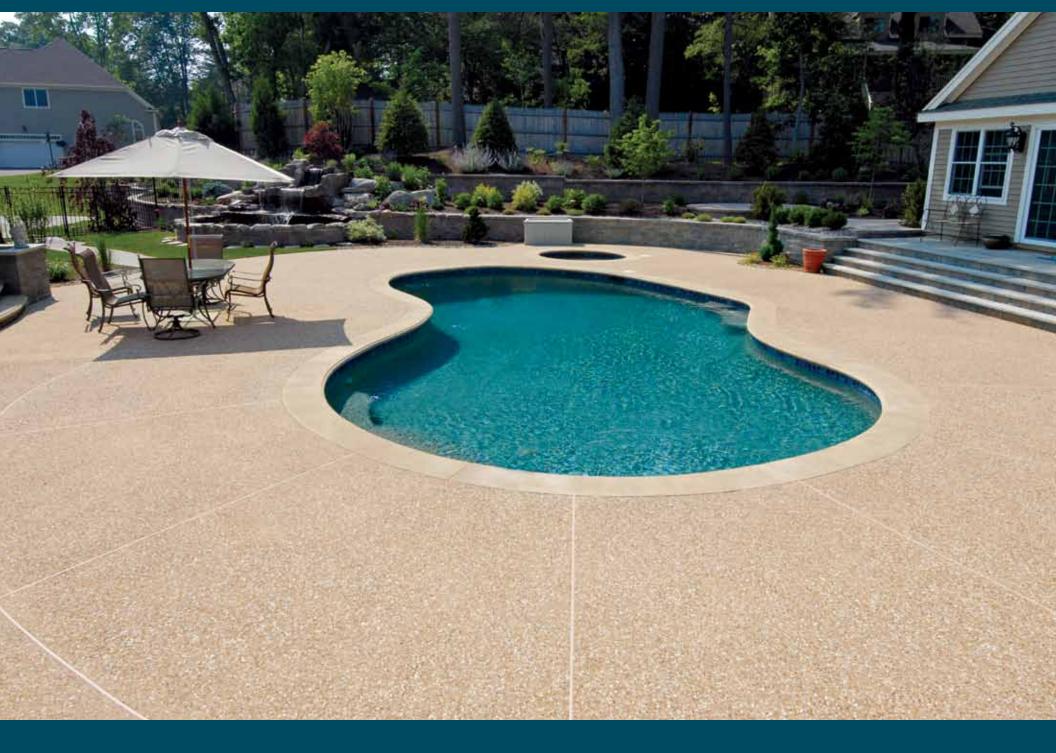

Paver patio with block walls, columns and custom granite caps

Exposed aggregate pool deck with cantilever coping and natural stone waterfall

Paver patio and pool deck ,double-sided seating wall with block cap

Paver driveway with custom circle design

Paver pool deck, bullnose brick coping, block walls and columns with granite caps

Paver pool deck, poured aggregate cantilever coping band and natural stone water feature

Exposed aggregate pool deck with cantilever coping, cantilever steps and block walls

Korean War Memorial located in Haverhill, MA- Pavers, block walls and columns

Exposed aggregate pool deck, cantilever and natural stone coping, fiberglass waterfall

Exposed aggregate pool deck, cantilever coping band, block walls, limestone steps, water feature

100 Downing Ave. Haverhill, MA 01830

Phone: (978) 373-4223 Fax: (978) 373-8051

www.TriadAssociatesInc.com