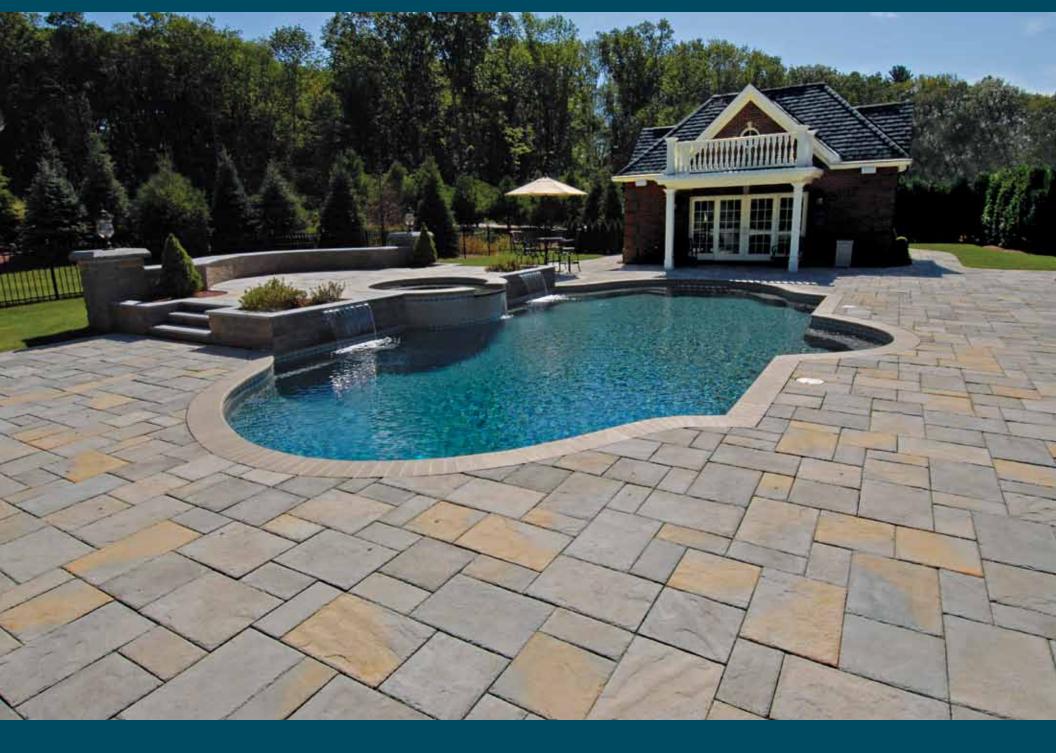

Paver patio with block walls, columns and custom granite caps

Exposed aggregate pool deck with cantilever coping and natural stone waterfall

Paver patio and pool deck ,double-sided seating wall with block cap

Paver driveway with custom circle design

Paver pool deck, bullnose brick coping, block walls and columns with granite caps

Paver pool deck, poured aggregate cantilever coping band and natural stone water feature

Exposed aggregate pool deck with cantilever coping, cantilever steps and block walls

Korean War Memorial located in Haverhill, MA- Pavers, block walls and columns

Exposed aggregate pool deck, cantilever and natural stone coping, fiberglass waterfall