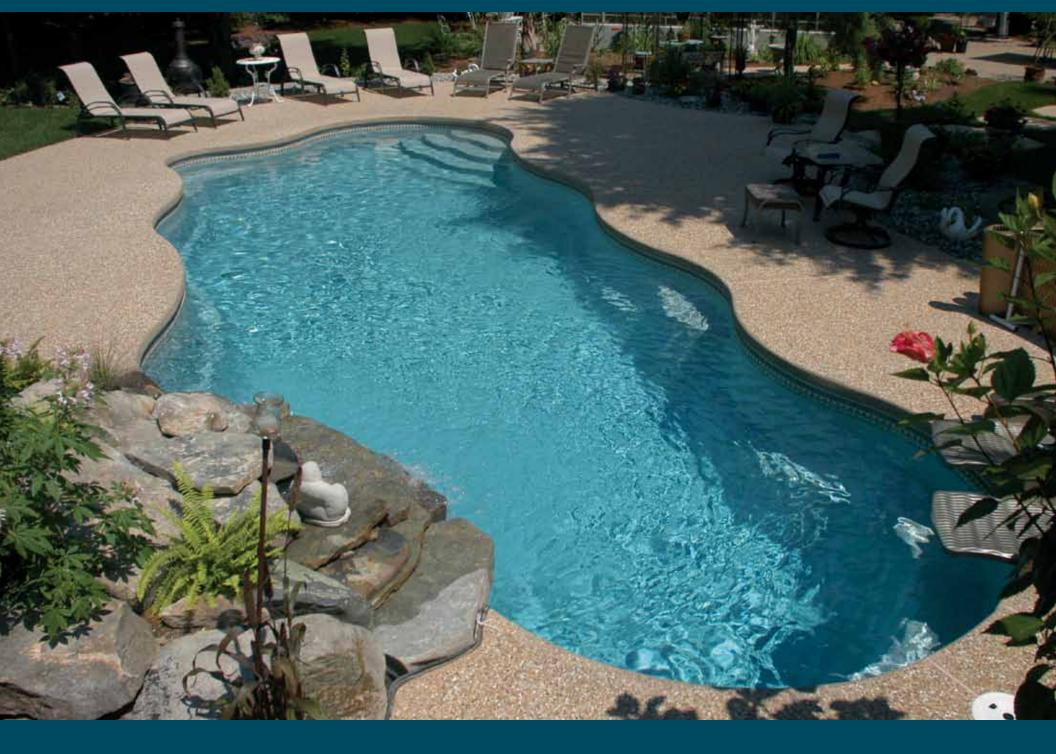

Exposed aggregate pool deck with cantilever coping, cantilever steps and block walls

Korean War Memorial located in Haverhill, MA- Pavers, block walls and columns

Exposed aggregate pool deck, cantilever and natural stone coping, fiberglass waterfall