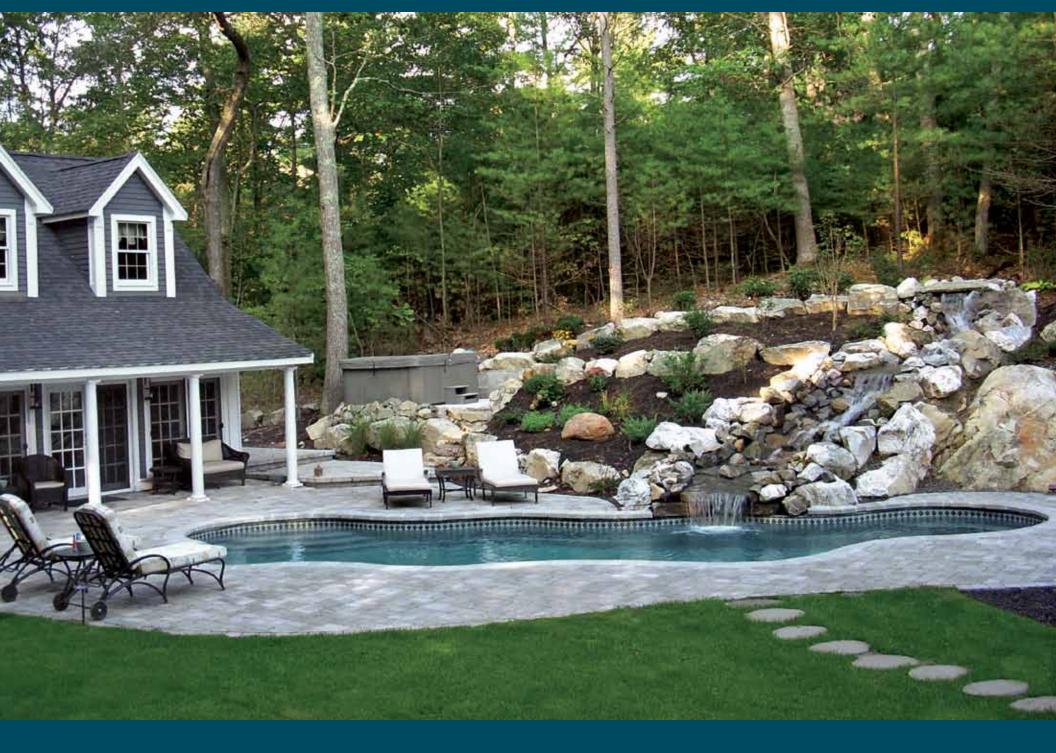

Paver patio with block walls, columns and custom granite caps

Exposed aggregate pool deck with cantilever coping and natural stone waterfall

Paver patio and pool deck ,double-sided seating wall with block cap

Paver driveway with custom circle design

Paver pool deck, bullnose brick coping, block walls and columns with granite caps

Paver pool deck, poured aggregate cantilever coping band and natural stone water feature

Exposed aggregate pool deck with cantilever coping, cantilever steps and block walls

Korean War Memorial located in Haverhill, MA- Pavers, block walls and columns

Exposed aggregate pool deck, cantilever and natural stone coping, fiberglass waterfall