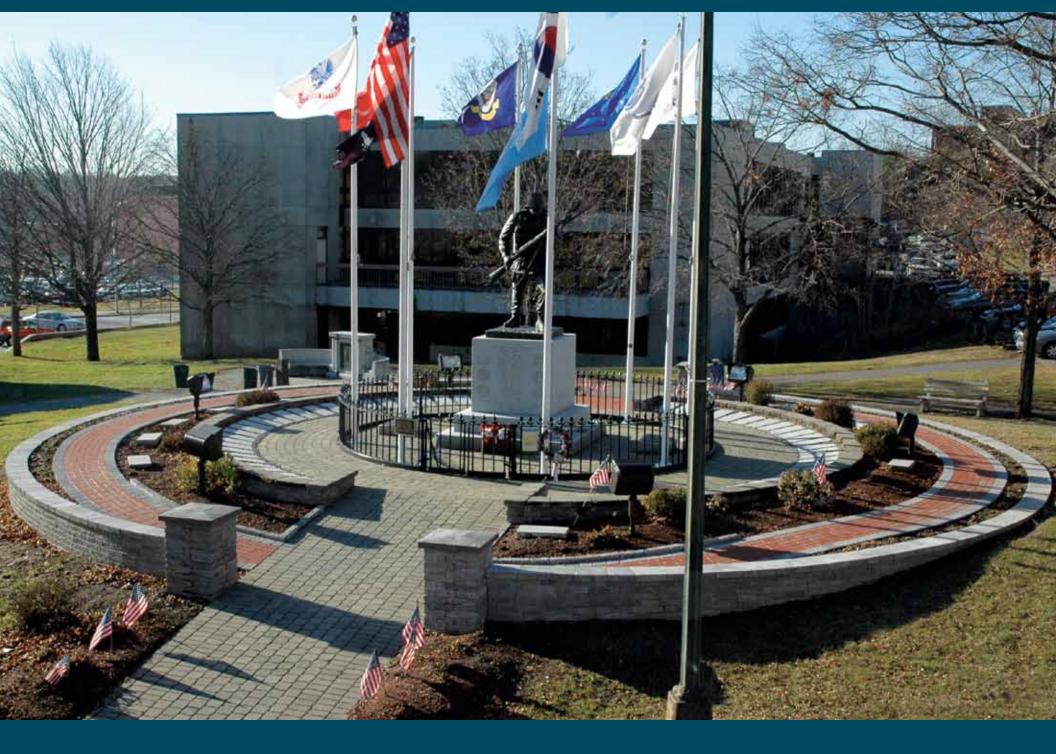

Exposed aggregate pool deck with cantilever coping, cantilever steps and block walls

Korean War Memorial located in Haverhill, MA- Pavers, block walls and columns

Exposed aggregate pool deck, cantilever and natural stone coping, fiberglass waterfall