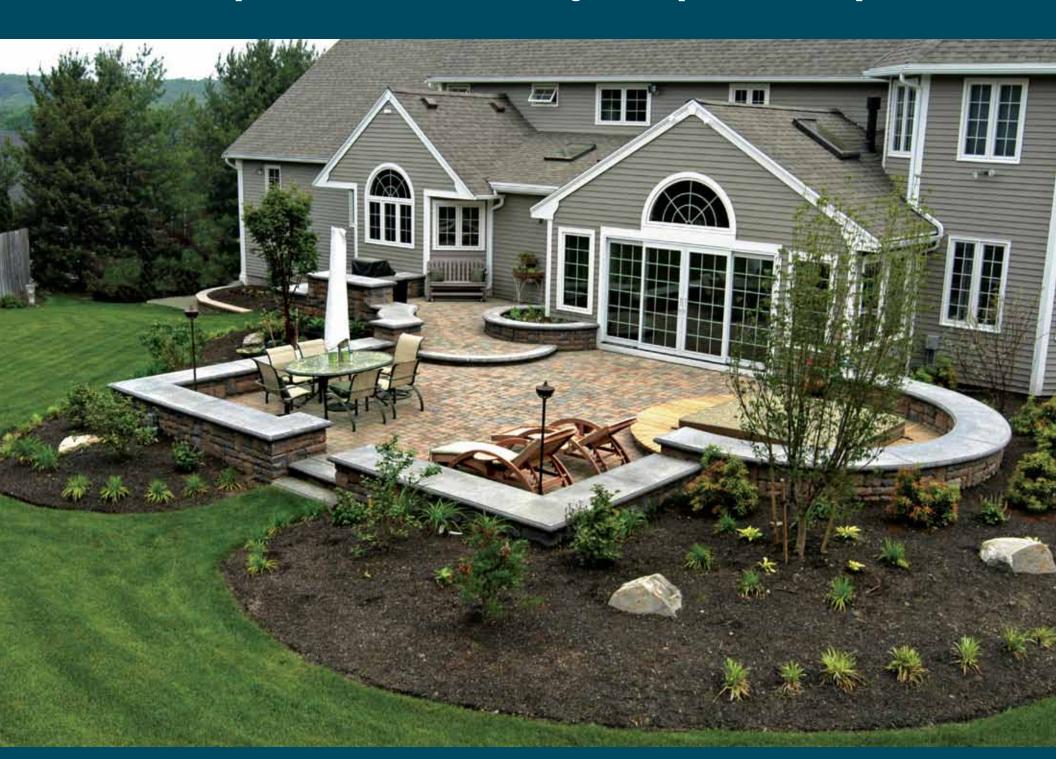

Paver patio with block walls, columns and custom granite caps

Exposed aggregate pool deck with cantilever coping and natural stone waterfall

Paver patio and pool deck ,double-sided seating wall with block cap