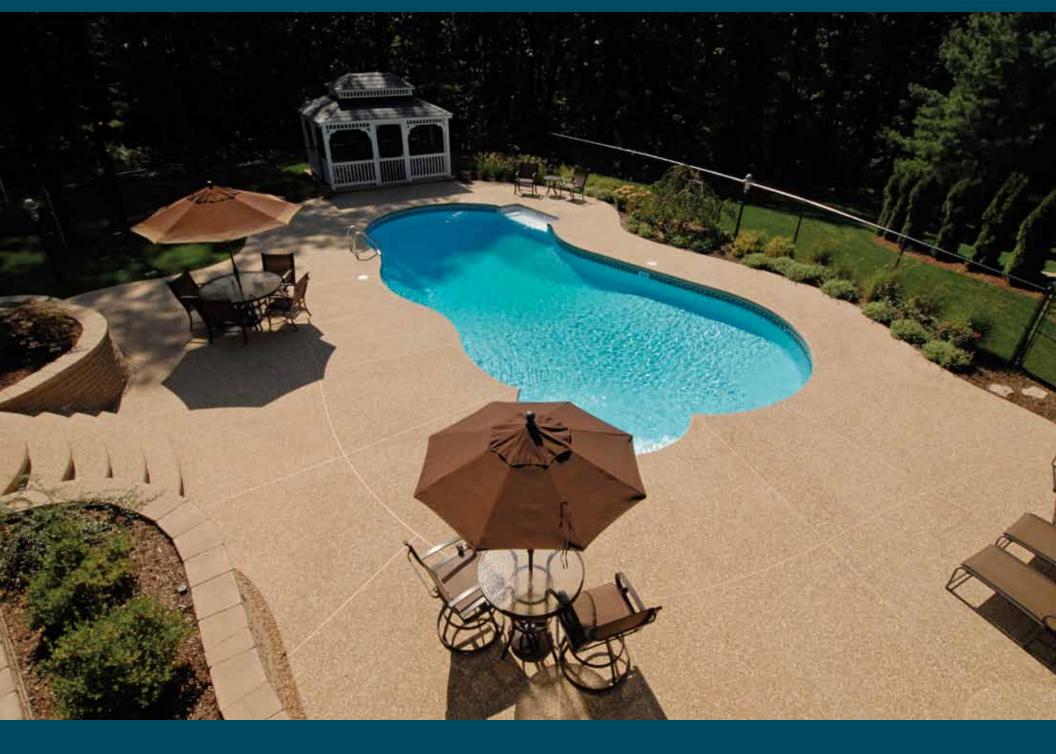

Exposed aggregate pool deck with cantilever coping, cantilever steps and block walls

Korean War Memorial located in Haverhill, MA- Pavers, block walls and columns

Exposed aggregate pool deck, cantilever and natural stone coping, fiberglass waterfall