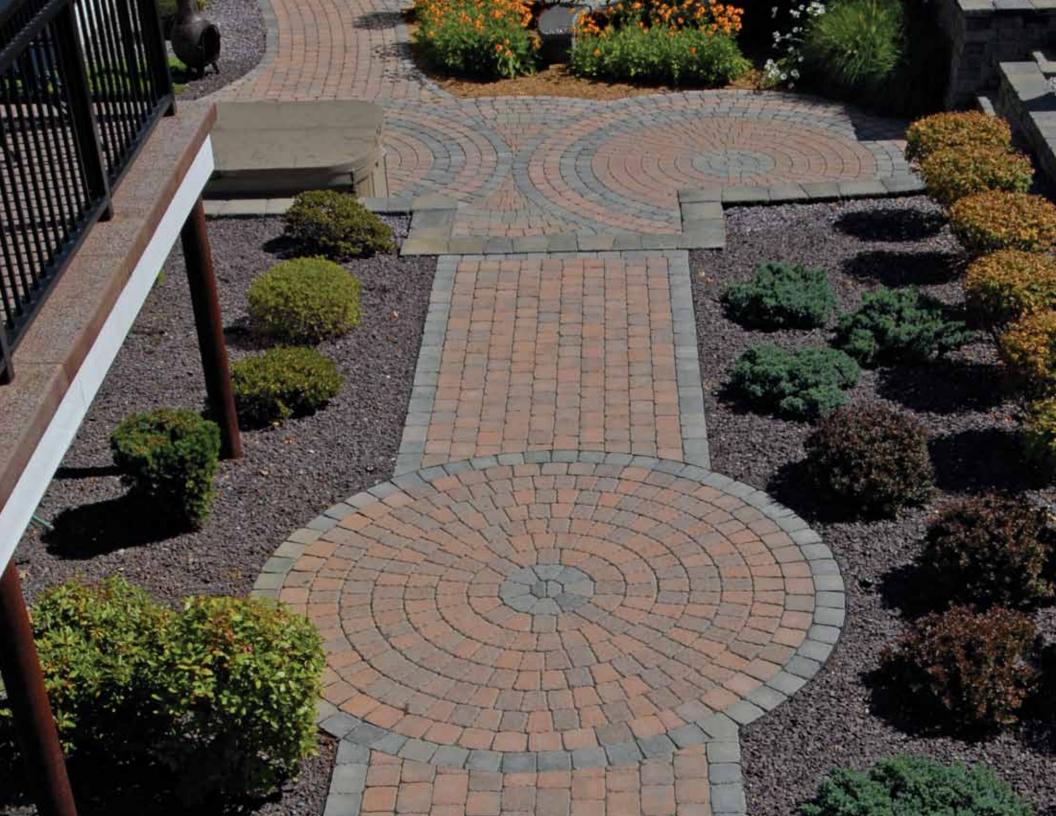

Paver driveway with custom circle design

Paver pool deck, bullnose brick coping, block walls and columns with granite caps

Paver pool deck, poured aggregate cantilever coping band and natural stone water feature