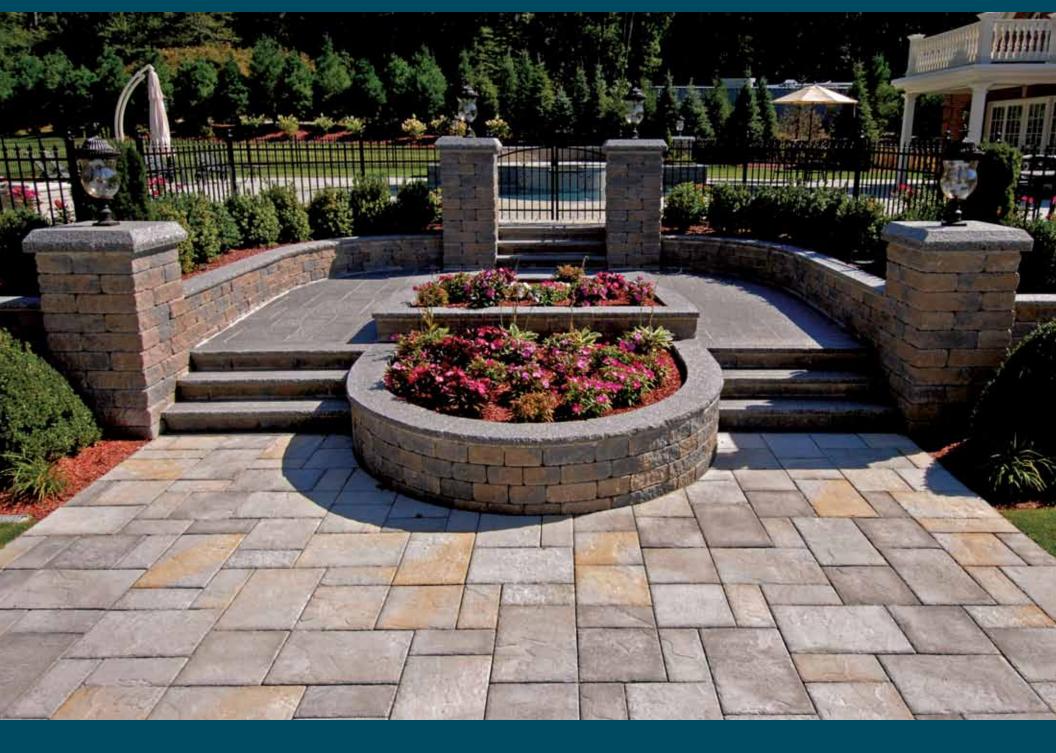

Paver patio with block walls, columns and custom granite caps

Exposed aggregate pool deck with cantilever coping and natural stone waterfall

Paver patio and pool deck ,double-sided seating wall with block cap