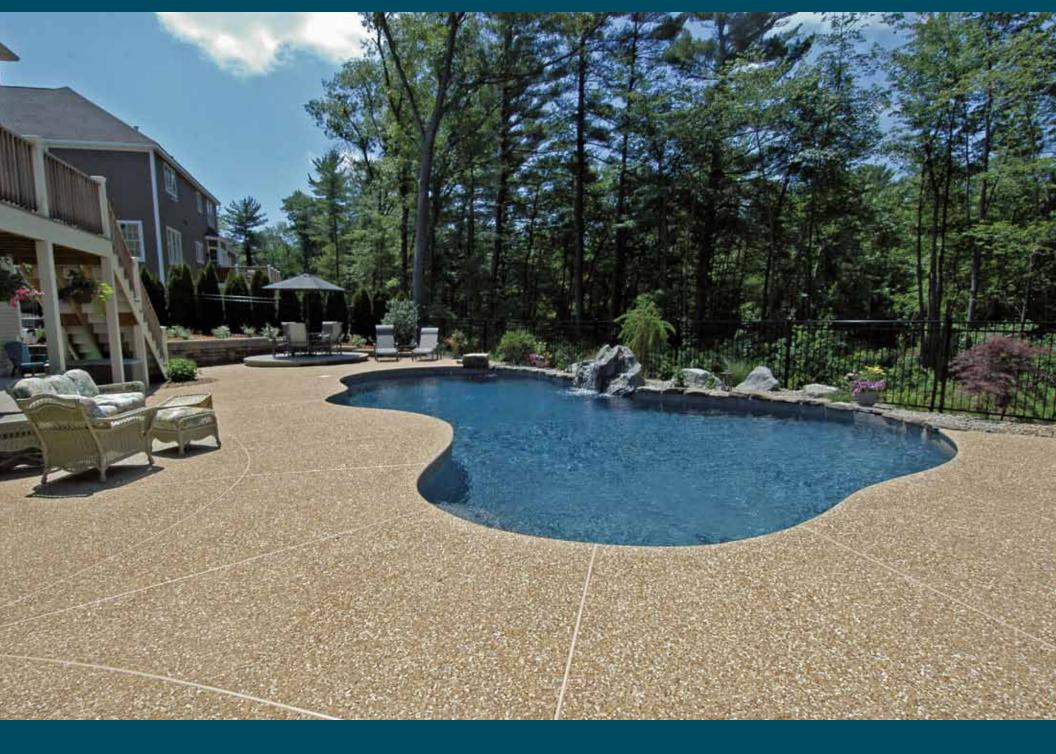

Paver patio with block walls, columns and custom granite caps

Exposed aggregate pool deck with cantilever coping and natural stone waterfall

Paver patio and pool deck ,double-sided seating wall with block cap

Paver driveway with custom circle design

Paver pool deck, bullnose brick coping, block walls and columns with granite caps

Paver pool deck, poured aggregate cantilever coping band and natural stone water feature

Exposed aggregate pool deck with cantilever coping, cantilever steps and block walls

Korean War Memorial located in Haverhill, MA- Pavers, block walls and columns

Exposed aggregate pool deck, cantilever and natural stone coping, fiberglass waterfall