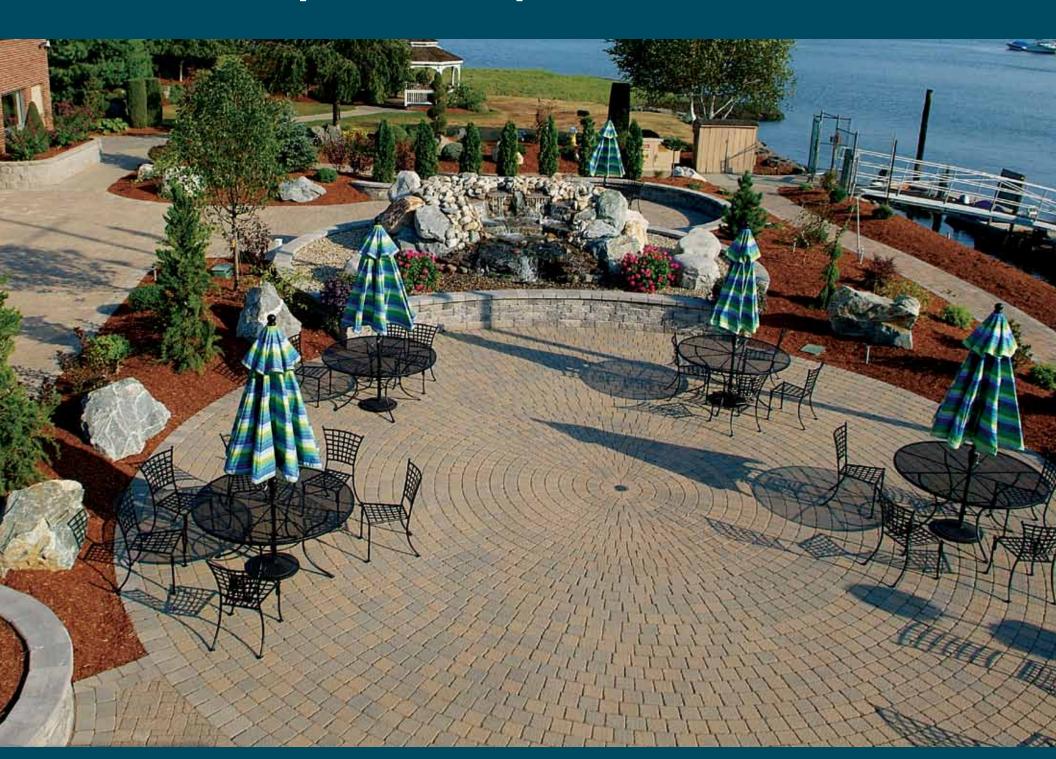

Paver driveway with custom circle design

Paver pool deck, bullnose brick coping, block walls and columns with granite caps

Paver pool deck, poured aggregate cantilever coping band and natural stone water feature