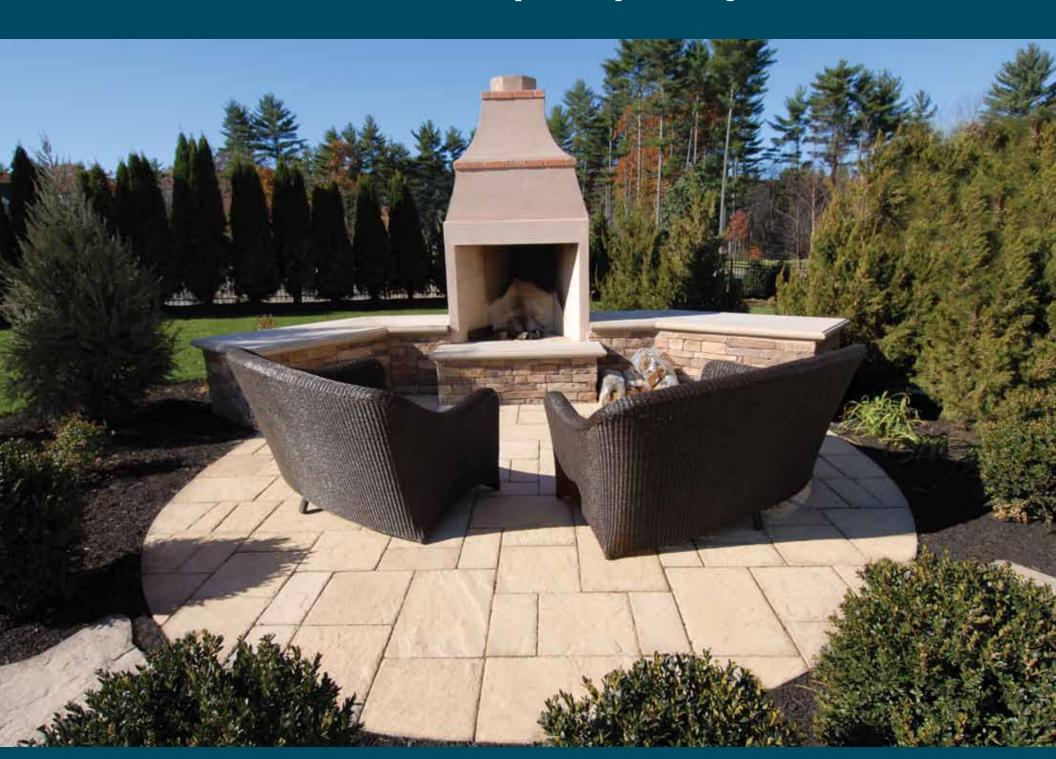

Paver patio with block walls, columns and custom granite caps

Exposed aggregate pool deck with cantilever coping and natural stone waterfall

Paver patio and pool deck ,double-sided seating wall with block cap