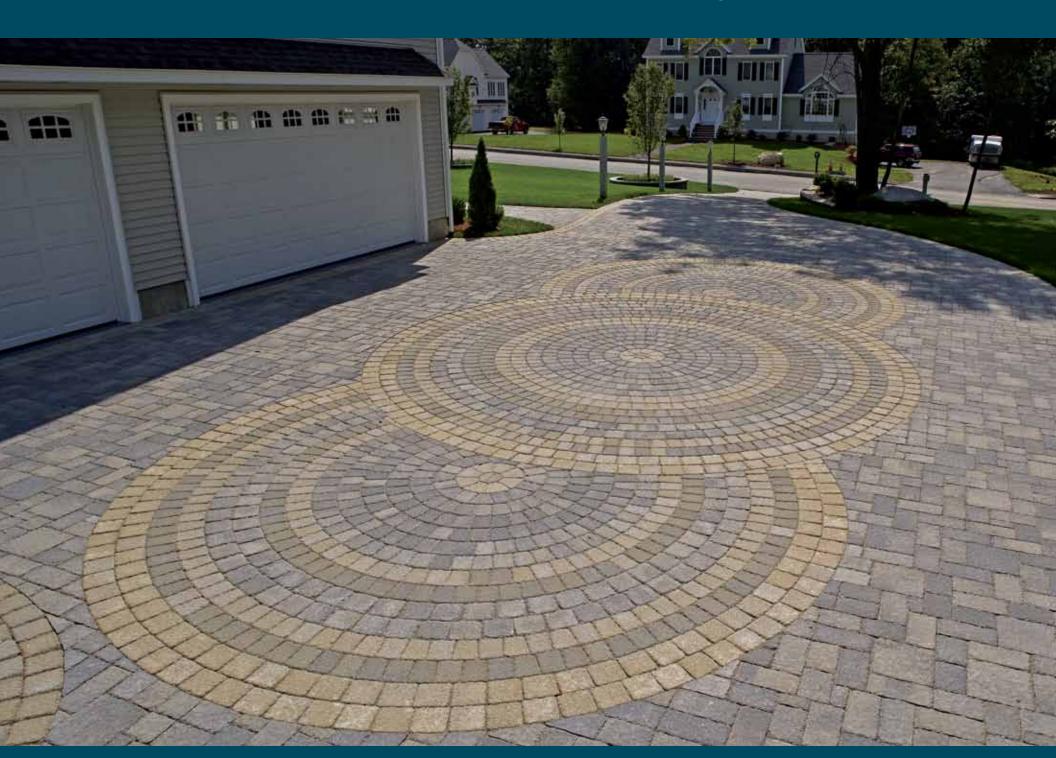

Paver driveway with custom circle design

Paver pool deck, bullnose brick coping, block walls and columns with granite caps

Paver pool deck, poured aggregate cantilever coping band and natural stone water feature