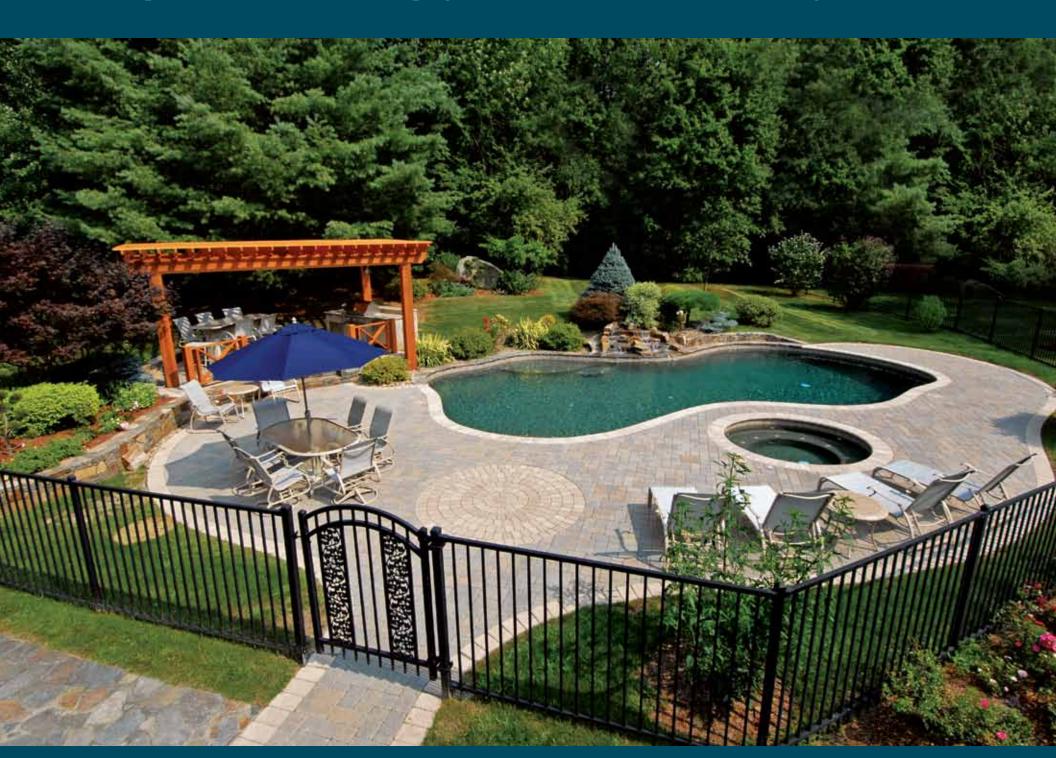

Paver patio with block walls, columns and custom granite caps

Exposed aggregate pool deck with cantilever coping and natural stone waterfall

Paver patio and pool deck ,double-sided seating wall with block cap

Paver driveway with custom circle design

Paver pool deck, bullnose brick coping, block walls and columns with granite caps

Paver pool deck, poured aggregate cantilever coping band and natural stone water feature