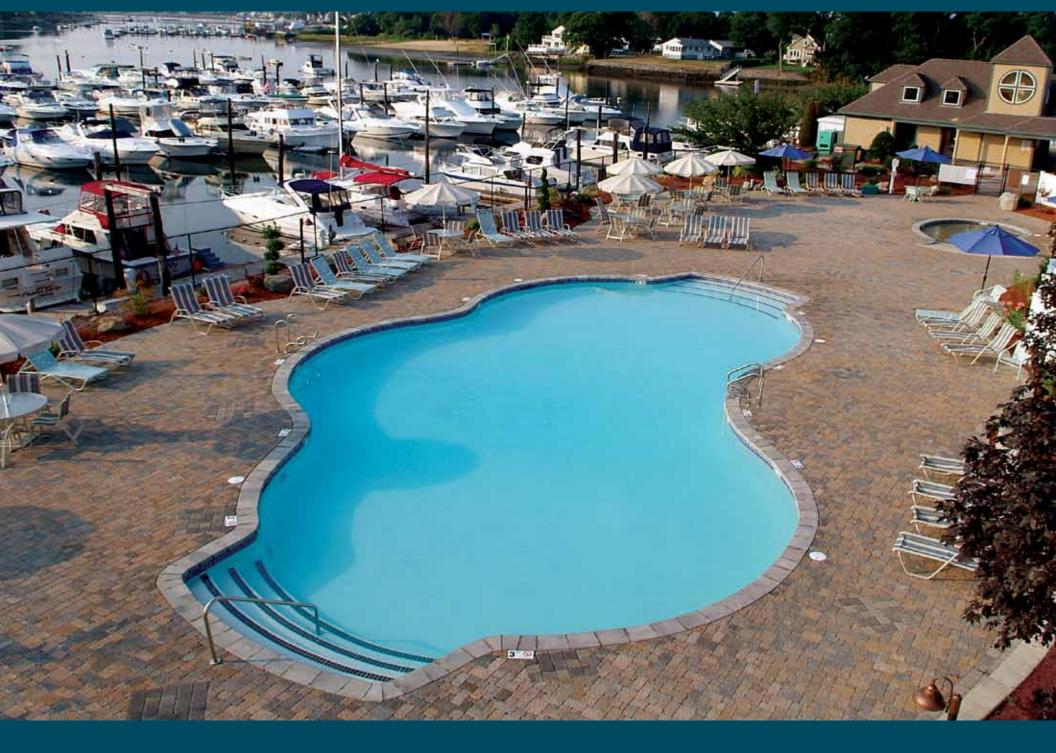

Paver driveway with custom circle design

Paver pool deck, bullnose brick coping, block walls and columns with granite caps

Paver pool deck, poured aggregate cantilever coping band and natural stone water feature