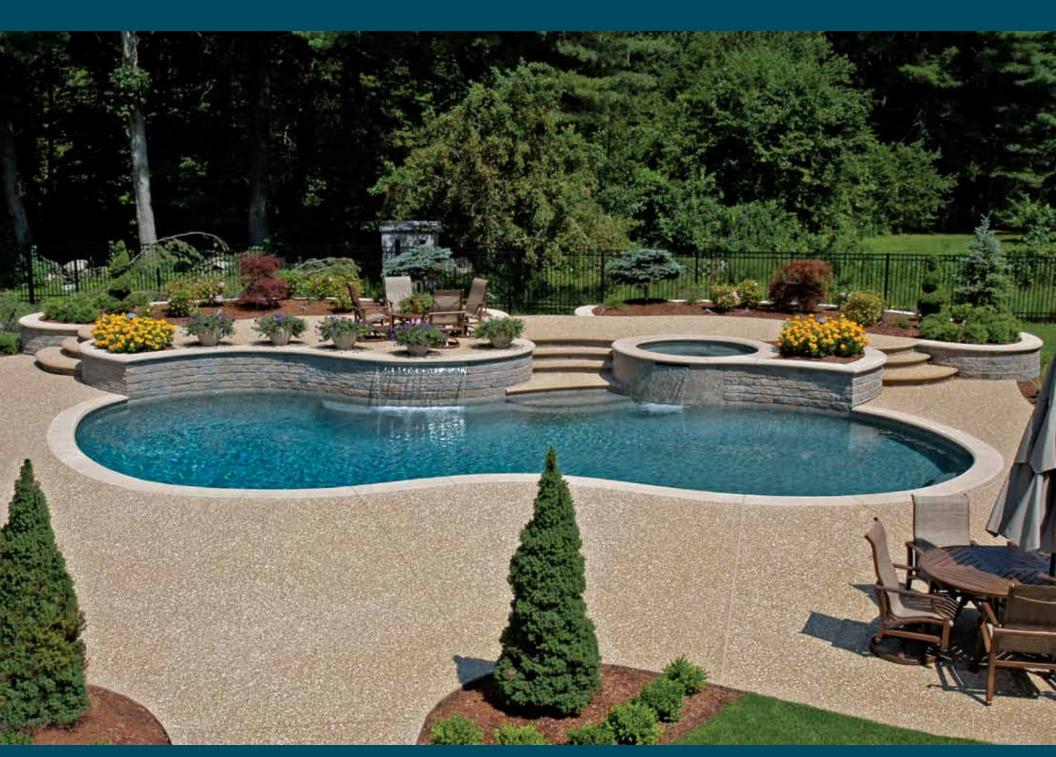

Exposed aggregate pool deck with cantilever coping, cantilever steps and block walls

Korean War Memorial located in Haverhill, MA- Pavers, block walls and columns

Exposed aggregate pool deck, cantilever and natural stone coping, fiberglass waterfall