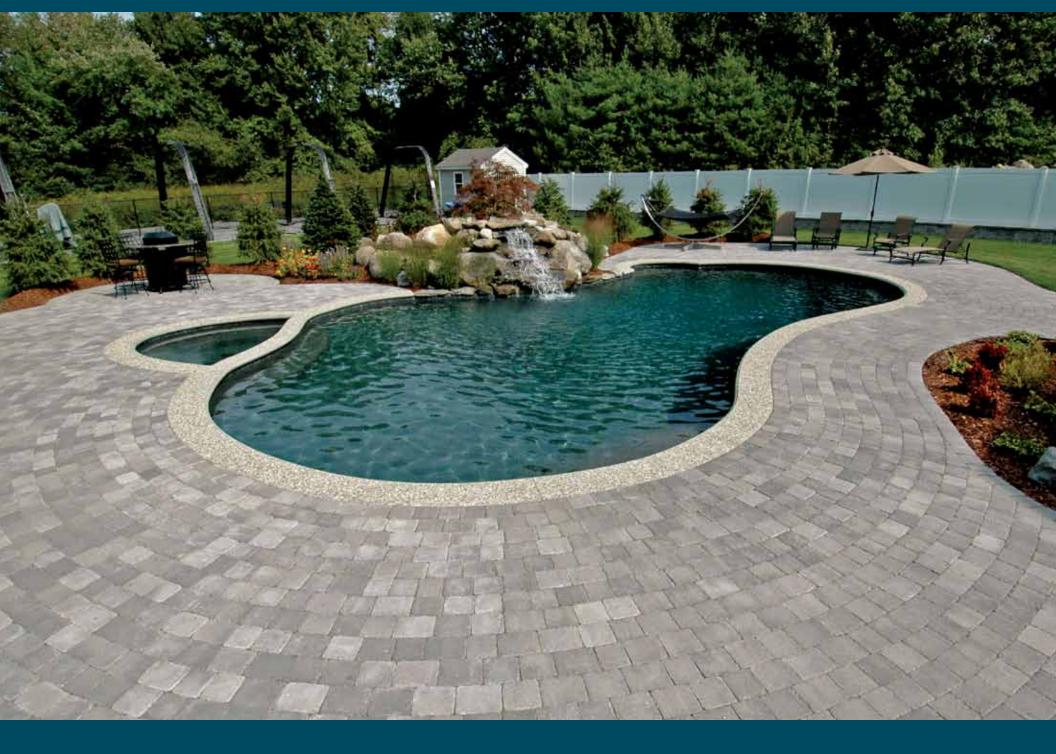

Paver driveway with custom circle design

Paver pool deck, bullnose brick coping, block walls and columns with granite caps

Paver pool deck, poured aggregate cantilever coping band and natural stone water feature